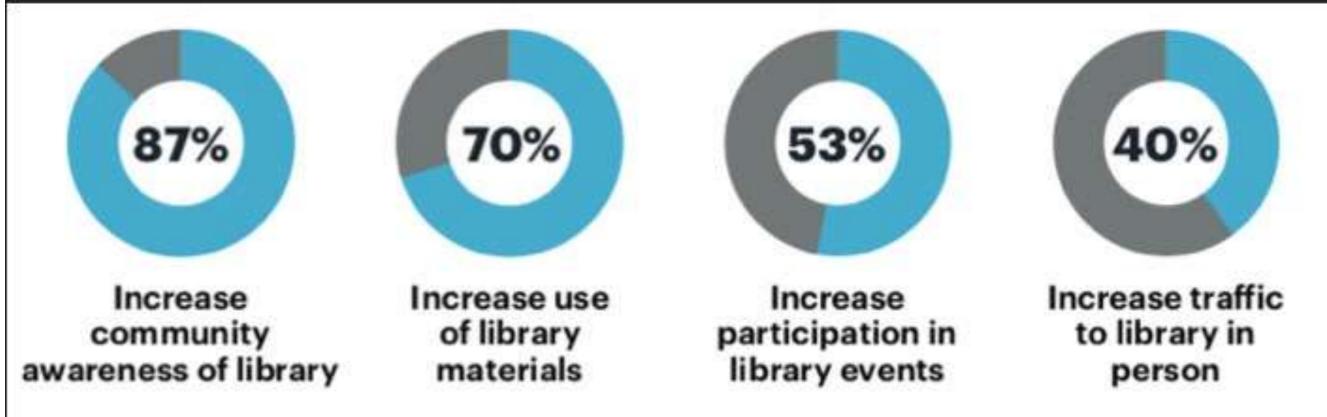

## DESIRED OUTCOMES For communication EFFORTS

Also: Increase funding for library (24%); Increase number of library cards issued (7%); Increase traffic to library's website (5%); Drive adoption of new programs (3%)