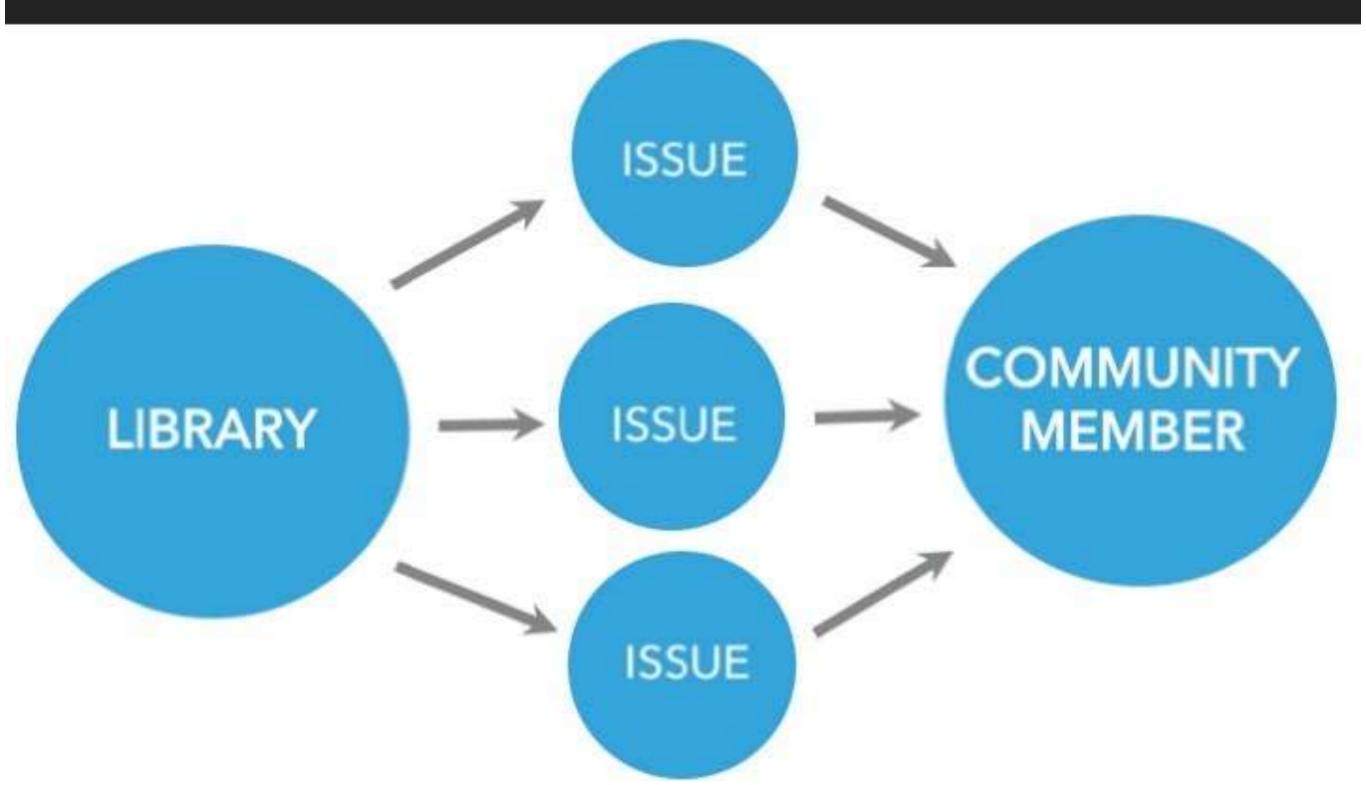

Increase traffic to library's website (5%); Drive adoption of new programs (3%)

## PROBLEM WITH MODEL



"I THINK YOU SHOULD BE MORE EXPLICIT HERE IN STEP TWO."

## **EFFECTIVE MODEL**





## PROFITABLE MESSAGING

E

## SUSTAINABLE MESSAGING



#### strategy STRATEGY = SUPPORTERS



### MESSAGING IS ONLY PART OF THE PUZZLE

Other influencers include

Social Identities- class, race, gender, religion

Social Circles- workplace, school, civic centers

Political Identification – Republican, Democrat, Libertarian, Tea Party

Opinion Leaders- politicians, authors, actors, sports figures, etc...

## ADDER OF

Unaware

## ENGAGEMENT

people

\*\*\*\* Supporters 1940402040404040 19404040404040 \*\*\*\*\*\* Observers.

Advocates

\*\*\*

## AUDIENCE ENGAGEMENT ROADMAP





## HOW MESSAGING WORKS



## AUDIENCES people



## AUDIENCE SEGMENTATION







## WHERE CAN WE GET AUDIENCES?

AtoZ Databases/ReferenceUSA
 Facebook and/or social media
 Social Hacking
 OrangeBoy, Analytics on Demand
 Build them

## POLLING AND BIG DATA







### Cambridge Analytica

## PRIVACY



## U R G E N C Y



## TIMING MATTERS



## SURFACING



#### JUST AS NATURE ABHORS A VACUUM, HUMANS RESIST CHANGE. CHANGE WILL OCCUR; VACUUMS WILL BE FILLED.

- NIKKI GIOVANNI -

### **CASE STUDY**







## MESSAGE

## LANGUAGE

### THREE

### LANGUAGES

### OF POLITICS

- Progressive
- Conservative
- Libertarian

- CONTRASTING
- CONVINCING
- CONSISTENT

EVE

**C**S **U**F

ESSAEING

- CONCISE
- CLEAR

### **RECOMMENDED READING**

#### THE POLITICAL MIND

RGF

A COGNITIVE SCIENTIST'S GUIDE TO YOUR BRAIN AND ITS POL