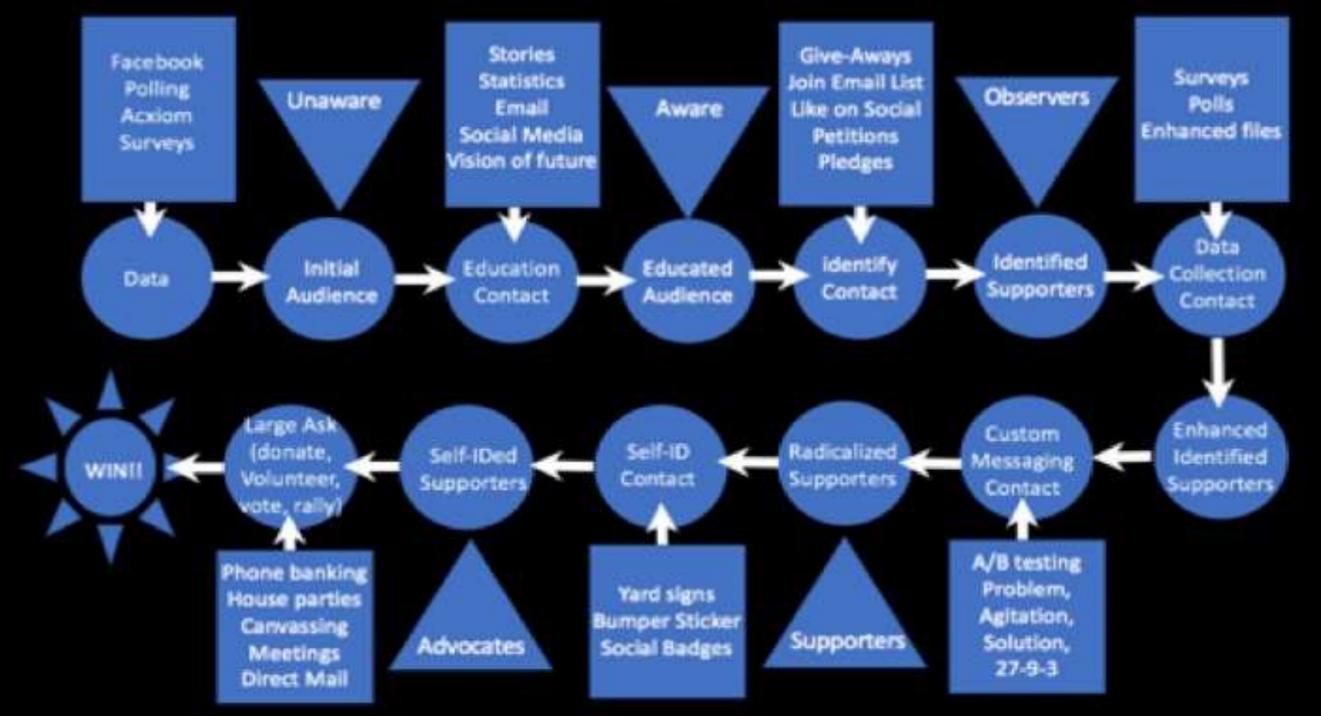

## AUDIENCE ENGAGEMENT ROADMAP

## HOW MESSAGING WORKS

## ADDER OF

Unaware

## ENGAGEMENT

people

\*\*\*\* Supporters 1940402040404040 19404040404040 \*\*\*\*\*\* Observers.

Advocates

\*\*\*

#### strategy STRATEGY = SUPPORTERS