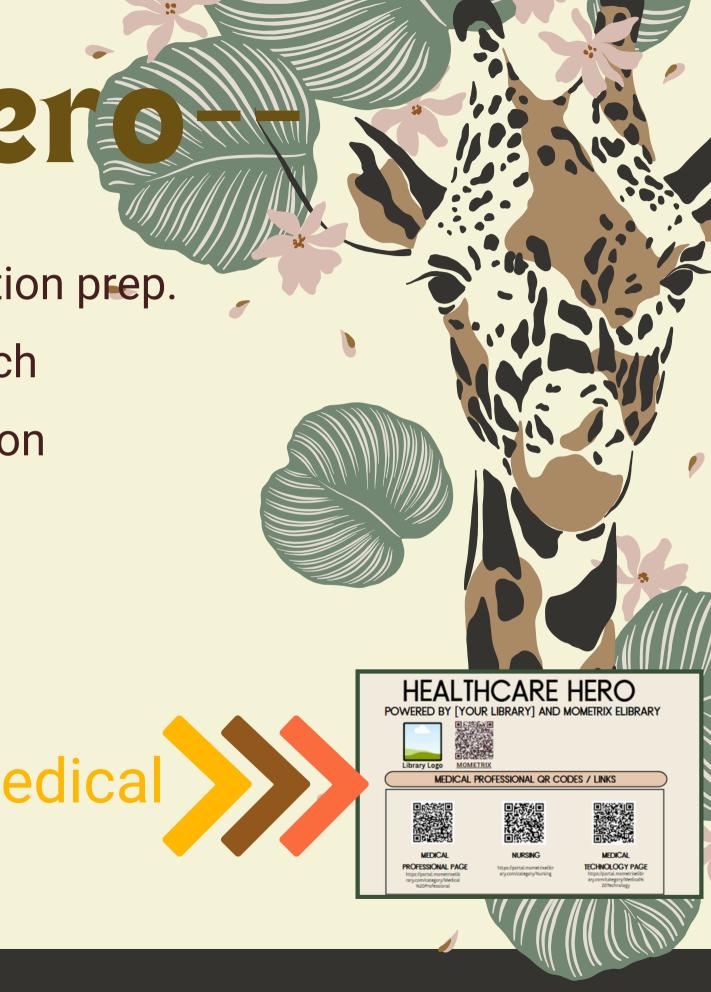

# Healthcare Here

WEEK

- Overview of healthcare tests & certification prep.
- Flashcard warm-up: Medical terms match
- Guided practice on CNA or NCLEX section

 Quick links/QR Codes to Medical professional pages