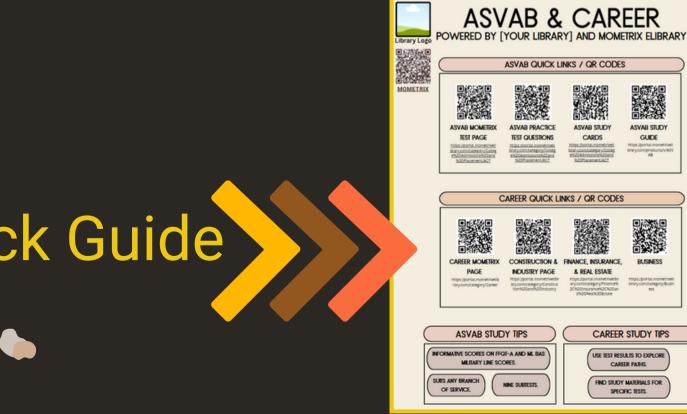

## Career Jumpstart--**ASVAB & JOB-SPECIFIC TESTS** Intro to ASVAB, Civil Service, CDL, and other job-based

exams.

- Navigation tips for locating niche tests on Mometrix. • Small group challenges: 'Could you plass this section?'

#### ASVAB & Career Quick Guide